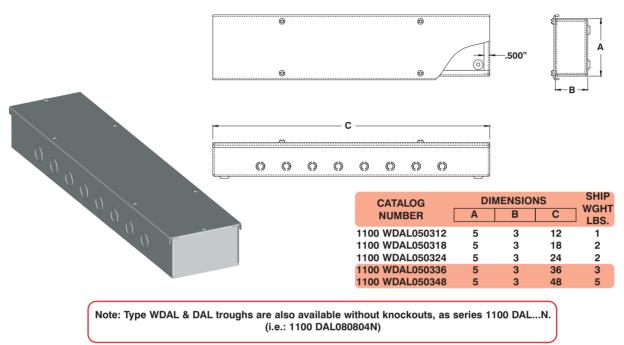

#### **TYPE WDAL ALUMINIUM WIRING TROUGHS**

The 1100 WDAL are used as junction or pull boxes, and are suitable for surface mounting with a screw cover. Boxes and covers are made of high quality 12 GA aluminium. Four internal mounting holes, bonding screw and attachments are provided. Troughs are available with or without knockouts (add suffix "N" to the catalog number if knockouts are not required). Boxes and covers have a natural aluminum finish.

CSA Certified NEMA/EEMAC 1 / IP30

The 1100 DAL are used as junction or pull boxes and are suitable for surface mounting with a screw cover. Boxes and covers are made of high quality 12 GA aluminium. Four internal mounting holes, bonding screw and attachments are provided. Two sides have concentric knockouts (1/2" - 3/4" knockouts are standard).