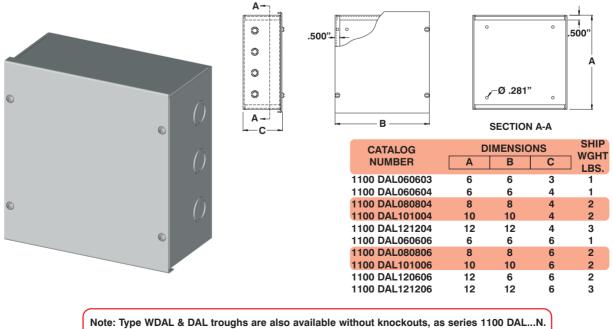

CSA Certified NEMA/EEMAC 1 / IP30

The 1100 DAL are used as junction or pull boxes and are suitable for surface mounting with a screw cover. Boxes and covers are made of high quality 12 GA aluminium. Four internal mounting holes, bonding screw and attachments are provided. Two sides have concentric knockouts (1/2" - 3/4" knockouts are standard).

Boxes and covers have a natural aluminum finish. **CSA Certified** 

NEMA/EEMAC 1 / IP30

(i.e.: 1100 DAL080804N)